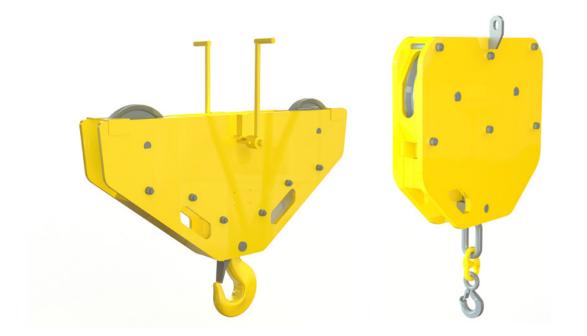

## **Tower crane block**

- Hook: Single or Ramshorn based on DIN15400 or others. Forged and heat treated fully machined with nut & crosshead. Material grades: carbon (P) or alloy (T/V). See chapter 1 (Crane Hooks).
- Sheave: 1 or 2 sheaves (2 or 4 falls). Cold Laminated or Technical Plastic.
- Bearing: axial for hook assembly + roller/ball for sheaves.
- Coating Protection: fully painted inside & outside.
- Certificate: EN10204-3.1. For 3.2 cert with Worldwide classification societies upon request.