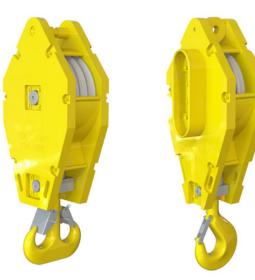

## Mobile crane blocks

- WLL: from 8t to 100t. Further sizes upon request.
- Hook: Single or Ramshorn based on DIN15400 or others. forged and heat treated fully machined with nut & crosshead. Material grades: carbon (P) or alloy (T/V). See chapter 1 (Crane Hooks).
- Sheave: 1 or multiple sheaves. Cold Laminated, Welded, Solid or technical plastic.
- Bearing: axial for hook assembly + roller/ball for sheaves.
- Coating Protection: fully painted inside & outside.
- Certificate: EN10204-3.1. For 3.2 cert with Worldwide classification societies upon request.