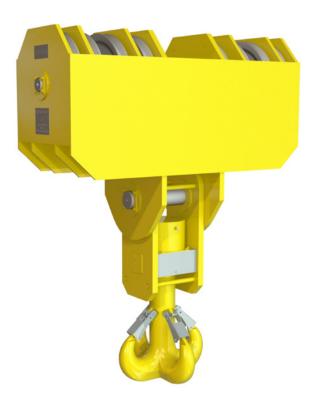

## OFFSHORE CRANE BLOCKS

## Multiple sheaves offshore block

- WLL: from 80t to 2.000t.
- Hook: Ramshorn or Quad based on DIN15400 or others. Forged and heat treated fully machined with nut & crosshead. Material grades: alloy (T/V).
  See chapter 1 (Crane Hooks).
- Sheave: Multiple sheaves. Solid sheaves.
- Bearing: axial for hook assembly + roller/ spherical-roller for sheaves. Bronze bushing fully recommended.
- Coating Protection: fully painted inside & outside for offshore environment.
- Sealings: for offshore topsite and subsea lifting.
- Certificate: EN10204-3.1. For 3.2 cert with Worldwide classification societies upon request.