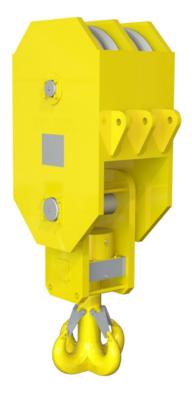

## OFFSHORE CRANE BLOCKS

## Multiple sheaves offshore block

- WLL: from 80t to 2.000t.
- Hook: Ramshorn or Quad based on DIN15400 or others. Forged and heat treated fully machined with nut & crosshead. Material grades: alloy (T/V).
  See chapter 1 (Crane Hooks).
- Sheave: Multiple sheaves. Solid sheaves.
- Bearing: axial for hook assembly + roller/ spherical-roller for sheaves. Bronze bushing fully recommended.
- Coating Protection: fully painted inside & outside for offshore environment.
- Sealings: for offshore topsite and subsea lifting.
- Certificate: EN10204-3.1. For 3.2 cert with Worldwide classification societies upon request.