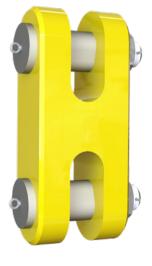

## **CUSTOM CONNECTORS**



Irizar Forge team can accommodate any forged connector to the specific lifting, rigging or mooring operation the market is ready to operate up to 1.500t, from safety, design, material strength and certification point of view.

- WLL: from 155t to 1.500t.
- Y Link, H Link, Twin Plate and Double Pin Connector forged and heat treated.
- Material: carbon steel, alloy and super alloy. Most regular super alloy steel (R4).
- Coating Protection: upon request.
- General Tolerances: +/-5% forged parts and machined parts +/-1%.

- Safety Factor: min. 4:1.
- Load test requested and recommended. ILO-3, FAT or Breaking Test available upon request.
- Certificate: EN10204-3.1. For 3.2, Mooring Accessory Cert with ABS and DNV upon request.

Y Links

## H Links





**Twin plate** 



## **Double Pin Connector**