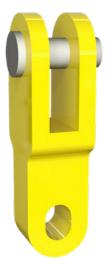

## **CUSTOM CONNECTORS**



Irizar Forge team can accommodate any forged connector to the specific lifting, rigging or mooring operation the market is ready to operate up to 1.500t, from safety, design, material strength and certification point of view.

- WLL: from 155t to 1.500t.
- Y Link, H Link, Twin Plate and Double Pin Connector forged and heat treated.
- Material: carbon steel, alloy and super alloy. Most regular super alloy steel (R4).
- Coating Protection: upon request.
- General Tolerances: +/-5% forged parts and machined parts +/-1%.

- Safety Factor: min. 4:1.
- Load test requested and recommended. ILO-3, FAT or Breaking Test available upon request.
- Certificate: EN10204-3.1. For 3.2, Mooring Accessory Cert with ABS and DNV upon request.

Y Links

## H Links





**Twin plate** 



## **Double Pin Connector**