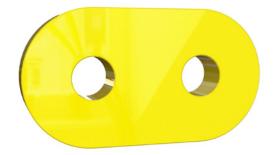

*CUSTOM CONNECTORS**



Irizar Forge team can accommodate any forged connector to the specific lifting, rigging or mooring operation the market is ready to operate up to 1.500t, from safety, design, material strength and certification point of view.

- WLL: from 155t to 1.500t.
- Y Link, H Link, Twin Plate and Double Pin Connector forged and heat treated.
- Material: carbon steel, alloy and super alloy. Most regular super alloy steel (R4).
- Coating Protection: upon request.
- General Tolerances: +/-5% forged parts and machined parts +/-1%.

- Safety Factor: min. 4:1.
- Load test requested and recommended. ILO-3, FAT or Breaking Test available upon request.
- Certificate: EN10204-3.1. For 3.2, Mooring Accessory Cert with ABS and DNV upon request.

Y Links

## H Links





**Twin plate** 



## **Double Pin Connector**